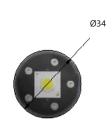

#### **Features**

- ▶ High output in all directions
- ▶ Watertight up to 50 m
- ▶ Compact dimensions with only 34 mm diameter
- ▶ LED light continously dimmable
- ▶ Various frames and holders available, according to
- ▶ customer needs

### Technical specifications - VT 3405 LED underwater lighting system

This document is for general information only, please consult the system manual for detailed specifications

| Material                      | anodized aluminum    |
|-------------------------------|----------------------|
| Dimension (ø x L              | 34x109 mm            |
| Weight                        | 0.17 kg              |
| Watertight                    | 5 bar / 50 m         |
| Lighting                      | 6x LED               |
| Luminous flux                 | ~ 510 lm each LED    |
| Automatic overheat protection | automatic switch-off |
| Color temperaure              | 4,000 K              |
| Lighting beam                 |                      |
| Operating temperature water   |                      |
| Operating temperature air     |                      |
| Radiation tolerant            |                      |
| Total dose                    |                      |
| Optionals                     |                      |