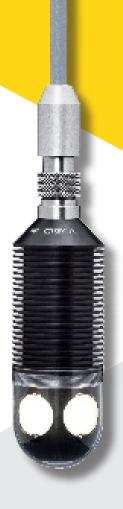

## VT 3405 LED underwater lighting

Powerful LED lighting for additional illumination of the surrounding environments with high illumination in all directions

#### **Features**

- ▶ High output in all directions
- ▶ Watertight up to 50 m
- ▶ Compact dimensions with only 34 mm diameter
- ▶ LED light continously dimmable
- ▶ Various frames and holders available, according to
- ▶ customer needs