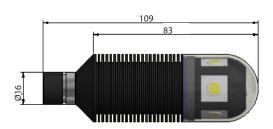

### Technical specifications - VT 3405 LED underwater lighting system

This document is for general information only, please consult the system manual for detailed specifications

| Material                      | anodized aluminum    |
|-------------------------------|----------------------|
| Dimension (ø x L              | 34x109 mm            |
| Weight                        | 0.17 kg              |
| Watertight                    | 5 bar / 50 m         |
| Lighting                      | 6x LED               |
| Luminous flux                 | ~ 510 lm each LED    |
| Automatic overheat protection | automatic switch-off |
| Color temperaure              | 4,000 K              |
| Lighting beam                 |                      |
| Operating temperature water   |                      |
| Operating temperature air     |                      |
| Radiation tolerant            |                      |
| Total dose                    |                      |
| Optionals                     |                      |