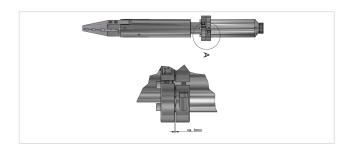

## Technical specifications - VT GTL 50 gripper system

This document is for general information only, please consult the system manual for detailed specifications

| Housing                     | stainless steel and anodized aluminum   |
|-----------------------------|-----------------------------------------|
| Dimenion (ø x L)            | 50x485 mm                               |
| Weight                      | 3.1 kg                                  |
| Watertight                  | 5 bar / 50 m                            |
| Roation angle               | infinite                                |
| Apeture angle               | 120°                                    |
| Gripping force              | ~ 200 N                                 |
| Power supply                |                                         |
| Operating temperature water |                                         |
| Operating temperature air   |                                         |
| Radiation tolerant          |                                         |
| Total dose                  |                                         |
| Optionals                   | camera, different jaws, carbon pole     |
| Features                    | integrated slipping clutch for rotation |