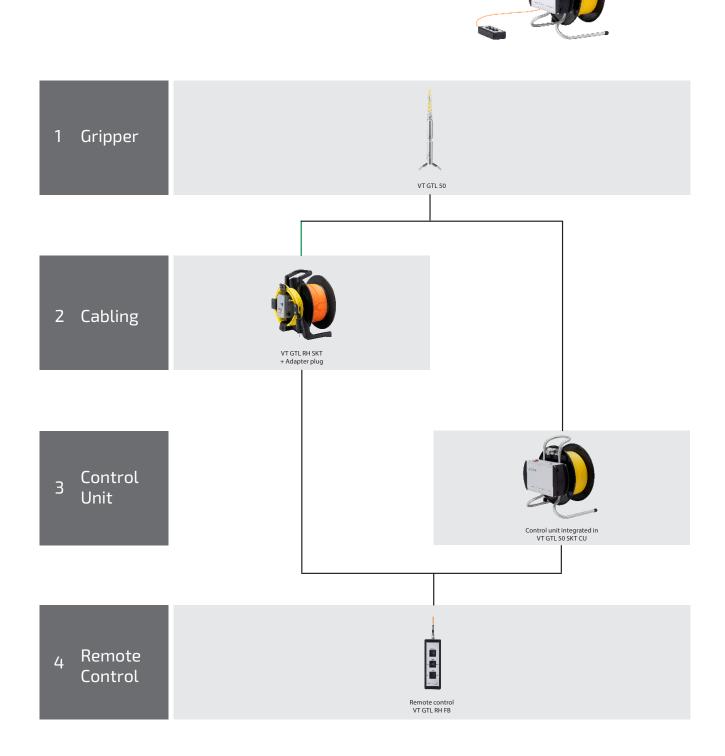

Setup Possible combinations

Holder for camera VT 25 FL Optional attachable lighting and camera for live monitoring

VT GH Vario tool holder

Variable railing bracket with stainless steel adapter for connecting the camera to 29 or 42 mm diameter carbon poles

VT 29 carbon poles - 29 or 42 mm diameter Connectable carbon poles for deployment of cameras and tools - standard lengths are 1 and 2 m

Manhole holder Versatile positioner for 29 or 42 mm carbon poles

Rotation stop Mechanical rotation stop to limit the rotation of the gripper