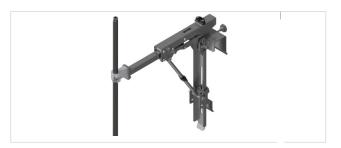

Setup Possible combinations

Holder for camera VT 25 FL Optional attachable lighting and camera for live monitoring

VT GH Vario tool holder

Variable railing bracket with stainless steel adapter for connecting the camera to 29 or 42 mm diameter carbon poles

VT 29 carbon poles - 29 or 42 mm diameter Connectable carbon poles for deployment of cameras and tools - standard lengths are 1 and 2 m

Manhole holder Versatile positioner for 29 or 42 mm carbon poles

Rotation stop Mechanical rotation stop to limit the rotation of the gripper