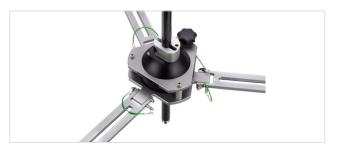

Setup Possible combinations

Holder for camera VT 25 FL Optional attachable lighting and camera for live monitoring

VT GH Vario tool holder

Variable railing bracket with stainless steel adapter for connecting the camera to 29 or 42 mm diameter carbon poles