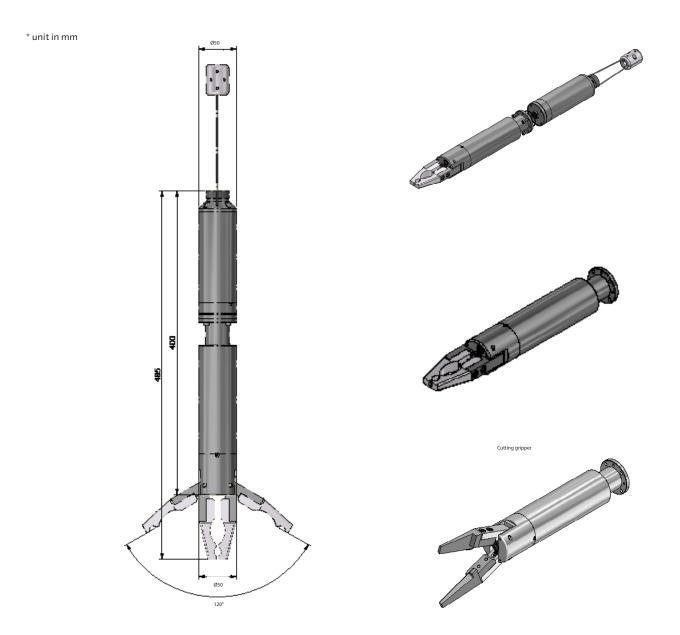

# **VT GTL 50**

gripper system brochure

### VT GTL 50 gripper system

Compact, powerful and water pressure tight gripping tool for harsh environments and heavy load applications

#### Features

- Watertight up to 50 m
- ▶ 360° rotation
- High gripping force
- ▶ Various tool attachments for maximum flexibility
- Carbon pole endlessly extendable
- Optional attachable lighting and camera for live monitoring

#### Applications

- Ideal for recovering heavy foreign bodies and positioning of parts
- Different, exchangeable gripper tool attachments makes it
- flexible for individual applications

## Technical specifications - VT GTL 50 gripper system

This document is for general information only, please consult the system manual for detailed specifications

| Housing                     | stainless steel and anodized aluminum   |
|-----------------------------|-----------------------------------------|
| Dimenion (ø x L)            | 50x485 mm                               |
| Weight                      | 3.1 kg                                  |
| Watertight                  | 5 bar / 50 m                            |
| Roation angle               | infinite                                |
| Apeture angle               | 120°                                    |
| Gripping force              | ~ 200 N                                 |
| Power supply                |                                         |
| Operating temperature water |                                         |
| Operating temperature air   |                                         |
| Radiation tolerant          |                                         |
| Total dose                  |                                         |
| Optionals                   | camera, different jaws, carbon pole     |
| Features                    | integrated slipping clutch for rotation |