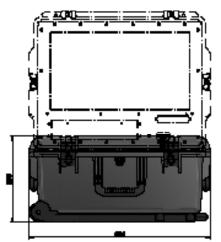

# This document is for general information only, please consult the system manual for detailed specifications

| Housing               | peli storm case                  |
|-----------------------|----------------------------------|
| Dimension             | 62.4x49.8x29.5 cm                |
| Weight                | 23.5 kg                          |
| Video output          | SDI/HDMI                         |
| Connections           | data in / microphone in / camera |
| Power consumption     | 650 W                            |
| Input voltage         | 90-264 V AC / 47-63 Hz           |
| Operating temperature |                                  |
| Recording             | blackmagic video assist 5" 3G    |
| Monitor               | 21.5"                            |
| Resolution            | full HD                          |
| Brightness            | 250 cd/m2                        |
| Contrast              | 1,000:1                          |
| Reaction time         | 5 ms or better                   |
| Optionals             |                                  |
| Features              |                                  |

\* unit in mm