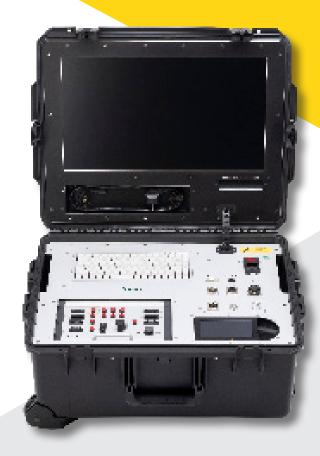

## VT 6360 CU control unit

Portable control unit with integrated 21.5" FullHD display, recorder, text inserter, microphone jack and external SDI+HDMI connector

#### Features

- The control unit is available with different, removable remote controls
- Possible to connect a crawler or manipulators
- Additional devices such as monitor and recorder can be connected to the video outputs of the control unit
- The control unit is well protected in the very robust "Peli Storm" trolley case - easy handling and convenient transport
- Option of adding texts and insertion of data input of external incremental and encoder values for display in the video image
- Microphone for sound recording on the video

### **Overview**

VT 6360 CU transport case

VT 6360 CU + VT XLRAD PT FB

VT 6360 CU open

VT 6360 CU + VT 780-2 FB

VT 6360 CU monitor

VT 6360 CU open, control panel

ISEC Visatec GmbH Gewerbepark 7 87477 Sulzberg Telephone +49 8376 9215-0 info@visatec.de visatec.de