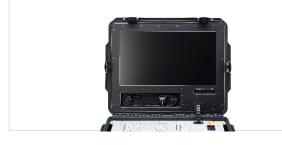

## VT 6360 CU control unit

Portable control unit with integrated 21.5" FullHD display, recorder, text inserter, microphone jack and external SDI+HDMI connector

### **Overview**

VT 6360 CU transport case

VT 6360 CU + VT XLRAD PT FB

VT 6360 CU open

VT 6360 CU + VT 780-2 FB

VT 6360 CU monitor

VT 6360 CU open, control panel

ISEC Visatec GmbH Gewerbepark 7 87477 Sulzberg Telephone +49 8376 9215-0 info@visatec.de visatec.de