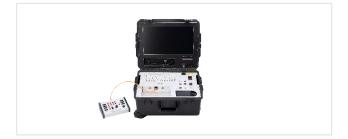

## VT 6360 CU control unit

Portable control unit with integrated 21.5" FullHD display, recorder, text inserter, microphone jack and external SDI+HDMI connector

#### Features

- The control unit is available with different, removable remote controls
- Possible to connect a crawler or manipulators
- Additional devices such as monitor and recorder can be connected to the video outputs of the control unit
- The control unit is well protected in the very robust "Peli Storm" trolley case - easy handling and convenient transport
- Option of adding texts and insertion of data input of external incremental and encoder values for display in the video image
- Microphone for sound recording on the video

### **Overview**

VT 6360 CU transport case

VT 6360 CU + VT XLRAD PT FB

VT 6360 CU open

VT 6360 CU + VT 780-2 FB

VT 6360 CU monitor

VT 6360 CU open, control panel

ISEC Visatec GmbH Gewerbepark 7 87477 Sulzberg Telephone +49 8376 9215-0 info@visatec.de visatec.de