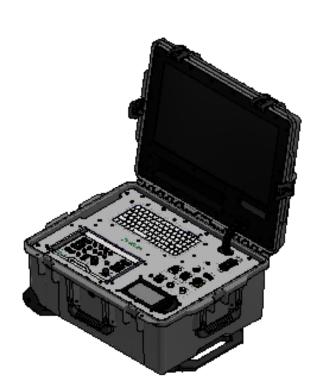

## VT 6360 CU control unit

Portable control unit with integrated 21.5" FullHD display, recorder, text inserter, microphone jack and external SDI+HDMI connector

#### Features

- The control unit is available with different, removable remote controls
- Possible to connect a crawler or manipulators
- Additional devices such as monitor and recorder can be connected to the video outputs of the control unit
- The control unit is well protected in the very robust "Peli Storm" trolley case - easy handling and convenient transport
- Option of adding texts and insertion of data input of external incremental and encoder values for display in the video image
- Microphone for sound recording on the video

### **Overview**

VT 6360 CU transport case

VT 6360 CU + VT XLRAD PT FB

VT 6360 CU open

VT 6360 CU + VT 780-2 FB

VT 6360 CU monitor

VT 6360 CU open, control panel

ISEC Visatec GmbH Gewerbepark 7 87477 Sulzberg Telephone +49 8376 9215-0 info@visatec.de visatec.de