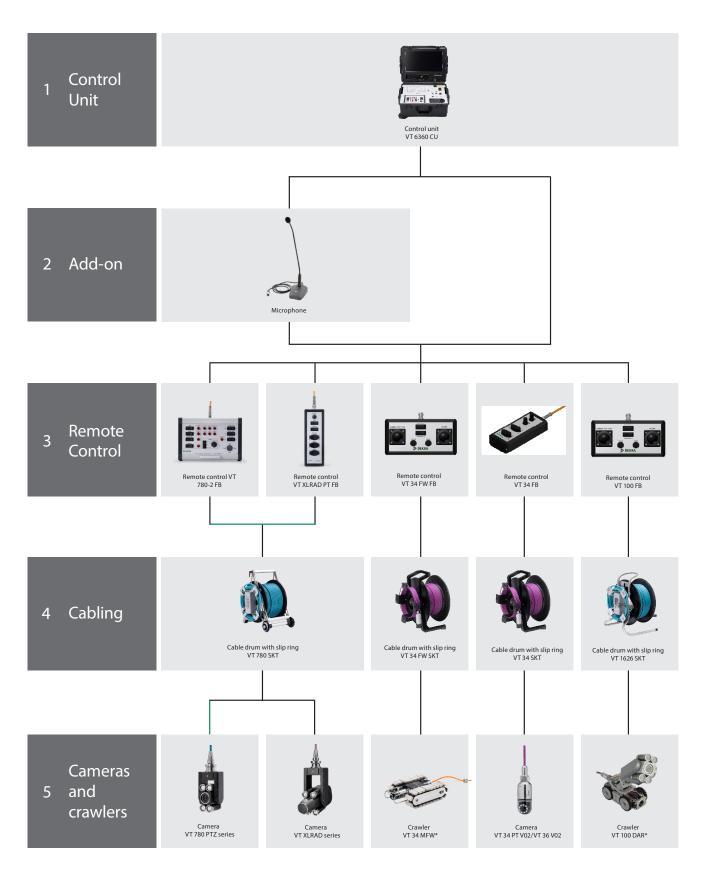

### **Overview**

VT 6360 CU transport case

VT 6360 CU + VT XLRAD PT FB

VT 6360 CU open

VT 6360 CU + VT 780-2 FB

VT 6360 CU monitor

VT 6360 CU open, control panel

ISEC Visatec GmbH Gewerbepark 7 87477 Sulzberg Telephone +49 8376 9215-0 info@visatec.de visatec.de