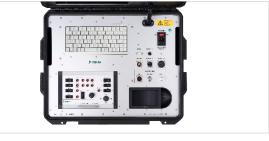

## VT 6360 CU control unit

Portable control unit with integrated 21.5" FullHD display, recorder, text inserter, microphone jack and external SDI+HDMI connector

#### Features

- The control unit is available with different, removable remote controls
- Possible to connect a crawler or manipulators
- Additional devices such as monitor and recorder can be connected to the video outputs of the control unit
- The control unit is well protected in the very robust "Peli Storm" trolley case - easy handling and convenient transport
- Option of adding texts and insertion of data input of external incremental and encoder values for display in the video image
- Microphone for sound recording on the video

### **Overview**

VT 6360 CU transport case

VT 6360 CU + VT XLRAD PT FB

VT 6360 CU open

VT 6360 CU + VT 780-2 FB

VT 6360 CU monitor

VT 6360 CU open, control panel

ISEC Visatec GmbH Gewerbepark 7 87477 Sulzberg Telephone +49 8376 9215-0 info@visatec.de visatec.de