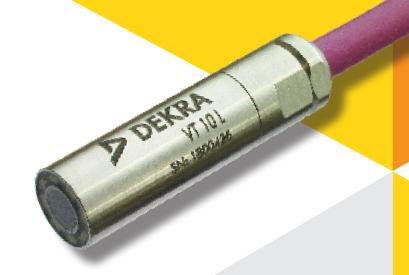

### VT 10 L inspection camera

Extremely compact, watertight color camera with integrated LED lighting and an outer diameter of 10 mm

#### Features

- Small and robust design in stainless steel
- Outer diameter of 10 mm
- PAL/NTSC
- Integrated LED lighting
- Water tight up to 10 m