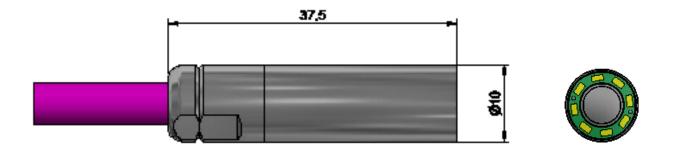

### VT 10 L inspection camera

Extremely compact, watertight color camera with integrated LED lighting and an outer diameter of 10 mm

#### Features

- Small and robust design in stainless steel
- Outer diameter of 10 mm
- PAL/NTSC
- Integrated LED lighting
- Water tight up to 10 m

## Technical specifications – VT 10 L camera

This document is for general information only, please consult the system manual for detailed specifications

| Housing                                   | stainless steel |
|-------------------------------------------|-----------------|
| Image sensor / number of effective pixels | 1/4" Color CCIQ |
| Horizontal resolution                     | 400 TVL         |
| Signal system                             | PAL/NTSC        |
| Minimum illumination                      | 0.1 lx          |
| Optical zoom                              | n/a             |
| Digital zoom                              | n/a             |
| Focus                                     | fixed           |
| FOV                                       |                 |
| Minimum object distance                   |                 |
| Video output                              |                 |
| Range - PAN                               | n/a             |
| Range - TILT                              | n/a             |
| Lighting                                  | 8x LED          |
| Luminous flux                             | ~ 38.4 lm       |
| Dimension (ø x L)                         | 10x37.5 mm      |
| Weight                                    | 0.057 kg        |
| Operating temperature                     |                 |
| Water tight / water depth                 | 1 bar / 10 m    |
| Radiation tolerant                        |                 |
| Total dose                                |                 |
| Optionals                                 |                 |
| Features                                  |                 |