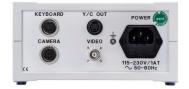

#### Features

- Operation of the camera functions directly at the control unit
- Integrated data display system (optional)
- ▶ Easy handling
- Small sized and compact dimensions
- Additional devices such as monitor and recorder can be connected to the video outputs of the control unit

# This document is for general information only, please consult the system manual for detailed specifications

| Housing               | robust ABS              |
|-----------------------|-------------------------|
| Dimension             | 174x83x225 mm           |
| Weight                | 1.2 kg                  |
| Video output          | Y/C out, CVBS           |
| Connections           | camera, keyboard, video |
| Power consumption     | 30 W                    |
| Input voltage         | 85-264 V AC / 47-440 Hz |
| Operating temperature |                         |
| Recording             | n/a                     |
| Monitor               | n/a                     |
| Resolution            |                         |
| Brightness            |                         |
| Contrast              |                         |
| Reaction time         |                         |
| Optionals             | monitor, keyboard       |
| Features              |                         |