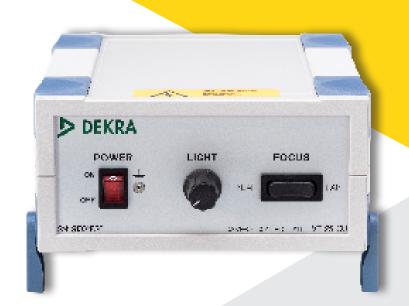

## VT 25 CU control unit for DEKRA VT 25 camera series

Small, compact control unit for VT 25 camera series

#### Features

- Operation of the camera functions directly at the control unit
- Integrated data display system (optional)
- ▶ Easy handling
- Small sized and compact dimensions
- Additional devices such as monitor and recorder can be connected to the video outputs of the control unit