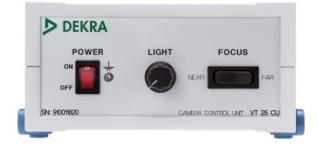

#### Features

- Operation of the camera functions directly at the control unit
- Integrated data display system (optional)
- ▶ Easy handling
- Small sized and compact dimensions
- Additional devices such as monitor and recorder can be connected to the video outputs of the control unit

#### Applications

• Intended for the control of VT 25 camera series