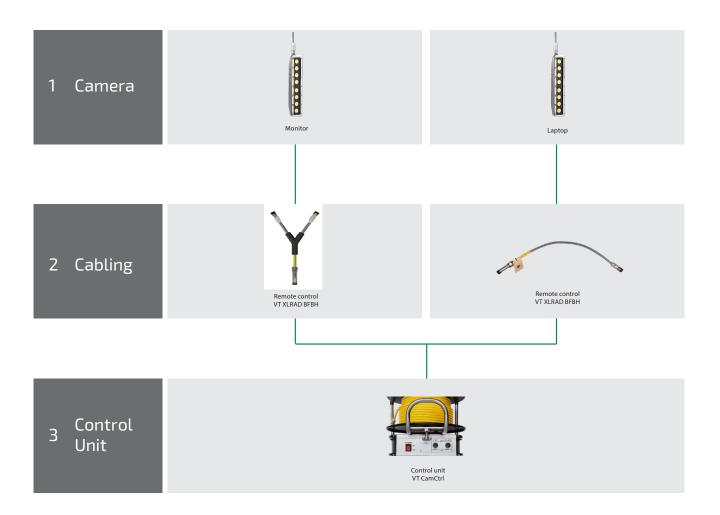

### Accessories

Holder Bracket for VT 29 GR carbon pole, 29 mm diameter

Adapter cable Y-piece for connecting 2x VT 200 LED to the VT 200-500 SKT control unit

VT 29 carbon poles - 29 or 42 mm diameter Connectable carbon poles for deployment of cameras and tools - standard lengths are 1 and 2 m