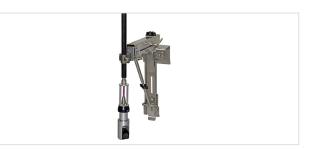

### Accessories

Holder Bracket for VT 29 GR carbon pole, 29 mm diameter

Adapter cable Y-piece for connecting 2x VT 200 LED to the VT 200-500 SKT control unit

VT 29 carbon poles - 29 or 42 mm diameter Connectable carbon poles for deployment of cameras and tools - standard lengths are 1 and 2 m