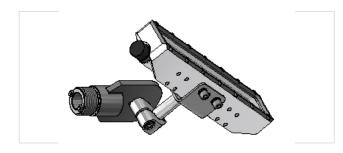

### Accessories

Holder Bracket for VT 29 GR carbon pole, 29 mm diameter

Adapter cable Y-piece for connecting 2x VT 200 LED to the VT 200-500 SKT control unit

VT 29 carbon poles - 29 or 42 mm diameter Connectable carbon poles for deployment of cameras and tools - standard lengths are 1 and 2 m