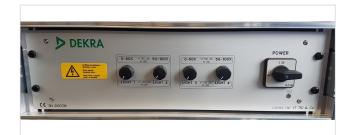

Manhole holder Versatile positioner for 29 or 42 mm carbon poles

VT 750 4L CU Control unit to connect and to control 4x VT 200 LED at the same time

VT GH Vario tool holder Variable railing bracket with stainless steel adapter for connecting the camera to 29 or 42 mm diameter carbon poles