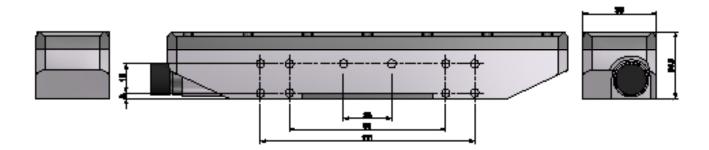

# Technical specifications – VT 200 LED lighting system

This document is for general information only, please consult the system manual for detailed specifications

| Material                      | anodized aluminum or stainless steel |
|-------------------------------|--------------------------------------|
| Dimension (WxHxD)             | 216.5x38x34.5 mm                     |
| Weight                        | 0.6 kg                               |
| Watertight                    | 5 bar / 50 m                         |
| Lighting                      | 8x LED                               |
| Luminous flux                 | ~ 24,800 lm                          |
| Automatic overheat protection | automatic switch-off                 |
| Color temperaure              | 5,000 К                              |
| Lighting beam                 |                                      |
| Operating temperature water   |                                      |
| Operating temperature air     |                                      |
| Radiation tolerant            |                                      |
| Total dose                    |                                      |
| Optionals                     | non-browning glass                   |

\* unit in mm