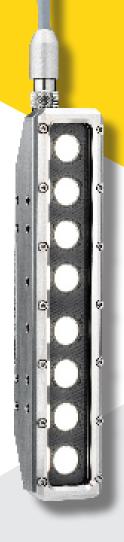

## VT 200 LED underwater lighting system

Powerful watertight underwater lighting for additional illumination

#### Features

- High illumination with an output of 24,800 lm
- Watertight up to 50 m
- LED light continously dimmable
- ▶ Radiation resistant
- ▶ Various frames and holders available, according to
- customer needs

# Technical specifications – VT 200 LED lighting system

This document is for general information only, please consult the system manual for detailed specifications

| Material                      | anodized aluminum or stainless steel |
|-------------------------------|--------------------------------------|
| Dimension (WxHxD)             | 216.5x38x34.5 mm                     |
| Weight                        | 0.6 kg                               |
| Watertight                    | 5 bar / 50 m                         |
| Lighting                      | 8x LED                               |
| Luminous flux                 | ~ 24,800 lm                          |
| Automatic overheat protection | automatic switch-off                 |
| Color temperaure              | 5,000 К                              |
| Lighting beam                 |                                      |
| Operating temperature water   |                                      |
| Operating temperature air     |                                      |
| Radiation tolerant            |                                      |
| Total dose                    |                                      |
| Optionals                     | non-browning glass                   |