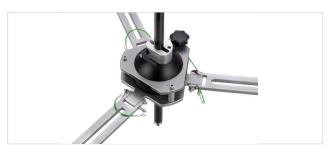

Manhole holder Versatile positioner for 29 or 42 mm carbon poles

VT 750 4L CU Control unit to connect and to control 4x VT 200 LED at the same time

VT GH Vario tool holder Variable railing bracket with stainless steel adapter for connecting the camera to 29 or 42 mm diameter carbon poles