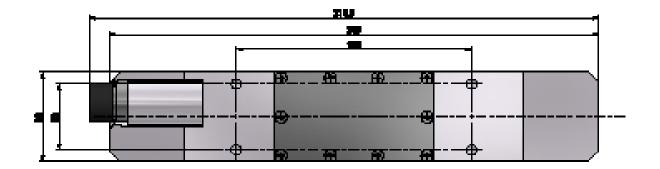

# Technical specifications – VT 200 LED lighting system

This document is for general information only, please consult the system manual for detailed specifications

| Material                      | anodized aluminum or stainless steel |
|-------------------------------|--------------------------------------|
| Dimension (WxHxD)             | 216.5x38x34.5 mm                     |
| Weight                        | 0.6 kg                               |
| Watertight                    | 5 bar / 50 m                         |
| Lighting                      | 8x LED                               |
| Luminous flux                 | ~ 24,800 lm                          |
| Automatic overheat protection | automatic switch-off                 |
| Color temperaure              | 5,000 К                              |
| Lighting beam                 |                                      |
| Operating temperature water   |                                      |
| Operating temperature air     |                                      |
| Radiation tolerant            |                                      |
| Total dose                    |                                      |
| Optionals                     | non-browning glass                   |

\* unit in mm