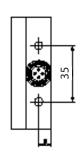

## Technical specifications – VT 500W R LED lighting system

This document is for general information only, please consult the system manual for detailed specifications

| Material                      | anodized aluminum or stainless steel |
|-------------------------------|--------------------------------------|
| Dimension (WxHxD)             | 240x70x25 mm                         |
| Weight                        | 1kg                                  |
| Watertight                    | 5 bar / 50 m                         |
| Lighting                      | 5x LED                               |
| Luminous flux                 | ~ 60,000 lm                          |
| Automatic overheat protection | automatic switch-off                 |
| Color temperaure              | 5,000 K                              |
| Lighting beam                 | 115°                                 |
| Operating temperature water   |                                      |
| Operating temperature air     |                                      |
| Radiation tolerant            |                                      |
| Total dose                    |                                      |
| Optionals                     | non-browning glass                   |

#### \* unit in mm