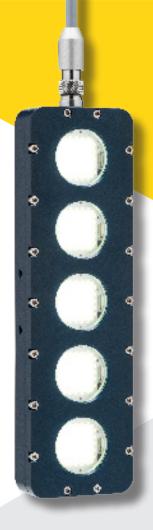

### VT 500W R LED underwater lighting system

Powerful watertight underwater lighting for additional illumination

#### **Features**

- ▶ High illumination with an output of 60,000 lm
- ▶ Watertight up to 50 m
- ▶ LED light continously dimmable
- ▶ Radiation resistant
- Various frames and holders available, according to customer needs

#### **Applications**

- ▶ All underwater inspections
- ▶ Container, tank and object illumination
- ▶ Industrial applications
- ▶ Decommissioning applications