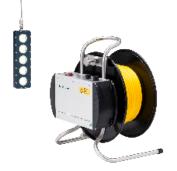

### VT 500W R LED underwater lighting system

Powerful watertight underwater lighting for additional illumination

#### **Features**

- ▶ High illumination with an output of 60,000 lm
- ▶ Watertight up to 50 m
- ▶ LED light continously dimmable
- ▶ Radiation resistant
- Various frames and holders available, according to customer needs

## Technical specifications – VT 500W R LED lighting system

This document is for general information only, please consult the system manual for detailed specifications

| Material                      | anodized aluminum or stainless steel |
|-------------------------------|--------------------------------------|
| Dimension (WxHxD)             | 240x70x25 mm                         |
| Weight                        | 1kg                                  |
| Watertight                    | 5 bar / 50 m                         |
| Lighting                      | 5x LED                               |
| Luminous flux                 | ~ 60,000 lm                          |
| Automatic overheat protection | automatic switch-off                 |
| Color temperaure              | 5,000 K                              |
| Lighting beam                 | 115°                                 |
| Operating temperature water   |                                      |
| Operating temperature air     |                                      |
| Radiation tolerant            |                                      |
| Total dose                    |                                      |
| Optionals                     | non-browning glass                   |