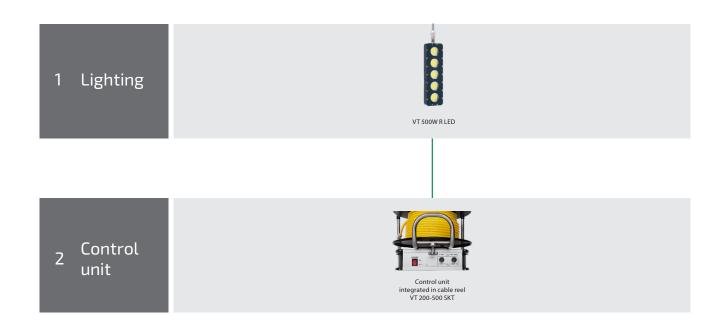

### Setup

VT GH Vario tool holder Variable railing bracket with stainless steel adapter for connecting the camera to 29 or 42 mm diameter carbon poles

VT 750 4L CU Control unit to connect and to control 2x VT 500W R LED at the same time  $\frac{1}{2}$ 