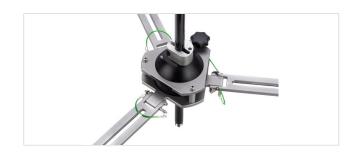

### Possible combinations

Manhole holder Versatile positioner for 29 or 42 mm carbon poles

VT 29 carbon poles - 29 or 42 mm diameter Connectable carbon poles for deployment of cameras and tools - standard lengths are 1 and 2 m

VT GH Vario tool holder Variable railing bracket with stainless steel adapter for connecting the camera to 29 or 42 mm diameter carbon poles

VT 750 4L CU Control unit to connect and to control 2x VT 500W R LED at the same time  $\frac{1}{2}$ 