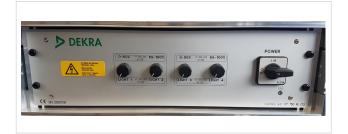

VT GH Vario tool holder Variable railing bracket with stainless steel adapter for connecting the camera to 29 or 42 mm diameter carbon poles

VT 750 4L CU Control unit to connect and to control 2x VT 500W R LED at the same time  $\frac{1}{2}$ 