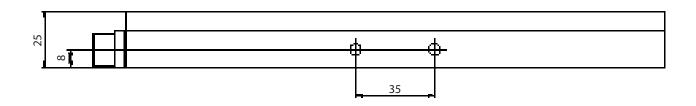

## Technical specifications – VT 500W R LED lighting system

This document is for general information only, please consult the system manual for detailed specifications

| Material                      | anodized aluminum or stainless steel |
|-------------------------------|--------------------------------------|
| Dimension (WxHxD)             | 240x70x25 mm                         |
| Weight                        | 1kg                                  |
| Watertight                    | 5 bar / 50 m                         |
| Lighting                      | 5x LED                               |
| Luminous flux                 | ~ 60,000 lm                          |
| Automatic overheat protection | automatic switch-off                 |
| Color temperaure              | 5,000 K                              |
| Lighting beam                 | 115°                                 |
| Operating temperature water   |                                      |
| Operating temperature air     |                                      |
| Radiation tolerant            |                                      |
| Total dose                    |                                      |
| Optionals                     | non-browning glass                   |

#### \* unit in mm