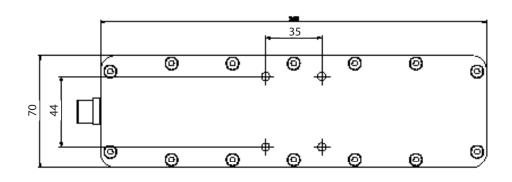

## Technical specifications – VT 500W R LED lighting system

This document is for general information only, please consult the system manual for detailed specifications

| Material                      | anodized aluminum or stainless steel |
|-------------------------------|--------------------------------------|
| Dimension (WxHxD)             | 240x70x25 mm                         |
| Weight                        | 1kg                                  |
| Watertight                    | 5 bar / 50 m                         |
| Lighting                      | 5x LED                               |
| Luminous flux                 | ~ 60,000 lm                          |
| Automatic overheat protection | automatic switch-off                 |
| Color temperaure              | 5,000 K                              |
| Lighting beam                 | 115°                                 |
| Operating temperature water   |                                      |
| Operating temperature air     |                                      |
| Radiation tolerant            |                                      |
| Total dose                    |                                      |
| Optionals                     | non-browning glass                   |

#### \* unit in mm