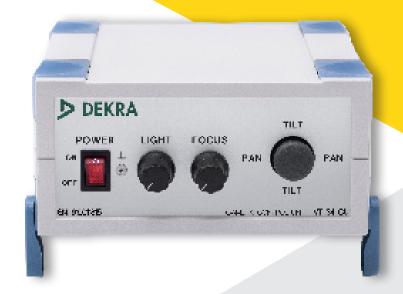

### VT 34 CU control unit for DEKRA VT 34/36 PT camera series

Compact control unit for VT 34 PT and VT 36 PT with optionally integrated text inserter

#### **Features**

- Operation of the camera functions directly at the control unit
- ▶ Integrated data display system (optional)
- ▶ Easy handling
- ▶ Light and compact design
- Additional devices such as monitor and recorder can be connected to the video outputs of the control unit
- ▶ With integrated joystick for pan and tilt function