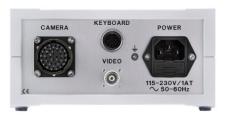

## Technical specifications - VT 34 CU control unit

This document is for general information only, please consult the system manual for detailed specifications

| Housing               | robust ABS              |
|-----------------------|-------------------------|
| Dimension             | 174x83x225 mm           |
| Weight                | 1.2 kg                  |
| Video output          | CVBS                    |
| Connections           | camera, keyboard, video |
| Power consumption     | 30 W                    |
| Input voltage         | 85-264 V AC / 47-440 Hz |
| Operating temperature |                         |
| Recording             | n/a                     |
| Monitor               | n/a                     |
| Resolution            |                         |
| Brightness            |                         |
| Contrast              |                         |
| Reaction time         |                         |
| Optionals             | monitor, keyboard       |
| Features              |                         |