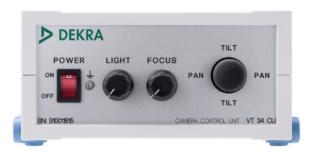

### VT 34 CU control unit for DEKRA VT 34/36 PT camera series

Compact control unit for VT 34 PT and VT 36 PT with optionally integrated text inserter

#### **Features**

- Operation of the camera functions directly at the control unit
- ▶ Integrated data display system (optional)
- ▶ Easy handling
- ▶ Light and compact design
- Additional devices such as monitor and recorder can be connected to the video outputs of the control unit
- ▶ With integrated joystick for pan and tilt function