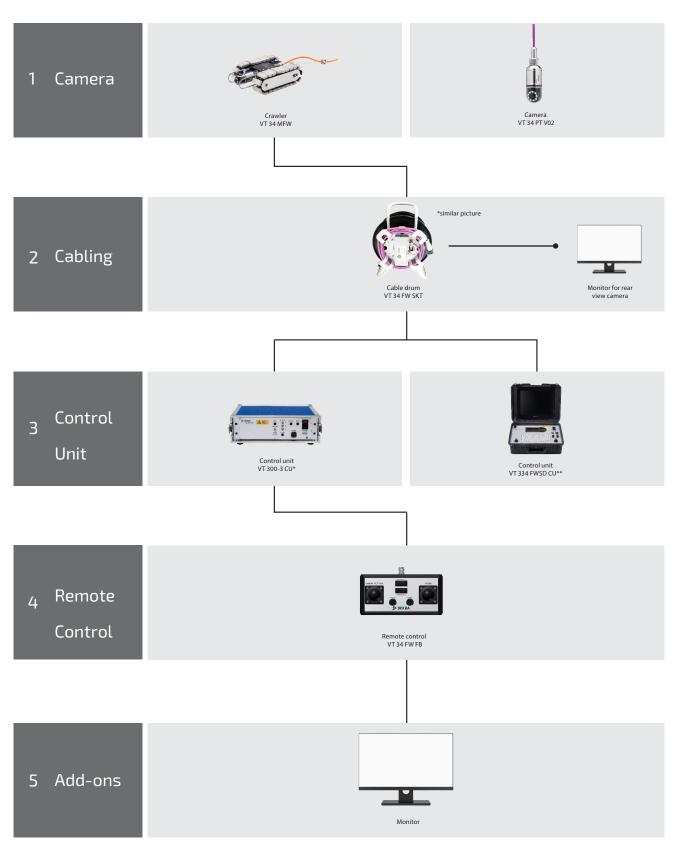

## **VT 34 MFW**

## rover system brochure

### VT 34 MFW magnetic rover system

Extremely compact, watertight and maneuverable rover with integrated PT camera and various drive options in different sizes

#### Features

- Universal platform
- Modular design
- Robust construction (aluminum anodized body)
- Available with magnetic wheels, tracks or magnetic chain drive
- Watertight up to 5 bar

#### Applications

- Built in pan-tilt front camera with lights and rear camera
- Built in rare earth magnets allow the vehicle to travel
- vertically, horizontally and even upside down on all ferrous metal surfaces

\*extra power amplifier required in the control unit \*\*extra power & joystick amplifier required in the control unit