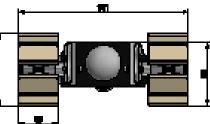

VT 34 MFW with magnetic chain drive in 24 x 15 mm (T8)

VT 34 MFW with magnetic chain drive in 38 x 17 mm

VT 34 MFW with magnetic belt drive

VT 34 MFW with magnetic wheels in Ø55 mm available

Possible combinations

### Accessoires

Magnetic crowler driver Various dr allow the customize

Camera ac Holder wit and local (

ISEC Visatec GmbH Gewerbepark 7 87477 Sulzberg Telephone +49 8376 9215-0 info@visatec.de visatec.de е