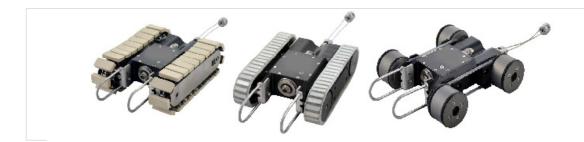

VT 34 MFW with magnetic chain drive in 24 x 15 mm (T8)

VT 34 MFW with magnetic chain drive in 38 x 17 mm

VT 34 MFW with magnetic belt drive

VT 34 MFW with magnetic wheels in Ø55 mm available

Possible combinations