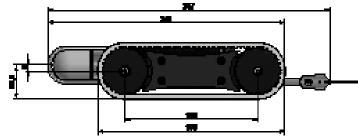

### VT 34 MFW magnetic rover system

Extremely compact, watertight and maneuverable rover with integrated PT camera and various drive options in different sizes

#### Features

- Universal platform
- Modular design
- Robust construction (aluminum anodized body)
- Available with magnetic wheels, tracks or magnetic chain drive
- Watertight up to 5 bar

#### Applications

- Built in pan-tilt front camera with lights and rear camera
- Built in rare earth magnets allow the vehicle to travel
- vertically, horizontally and even upside down on all ferrous metal surfaces

VT 34 MFW with magnetic chain drive in 24 x 15 mm (T8)

VT 34 MFW with magnetic chain drive in 38 x 17 mm

VT 34 MFW with magnetic belt drive

VT 34 MFW with magnetic wheels in Ø55 mm available

Possible combinations