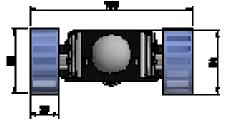

# This document is for general information only, please consult the system manual for detailed specifications

| Housing               | anodized aluminum                                                                                                                                          |
|-----------------------|------------------------------------------------------------------------------------------------------------------------------------------------------------|
| Dimension             | 287x137x49 mm                                                                                                                                              |
| Weight                | 3.25 kg                                                                                                                                                    |
| Speed                 | max. 12 m/min                                                                                                                                              |
| Operating temperature |                                                                                                                                                            |
| Watertight            | 5 bar / 50 m                                                                                                                                               |
| Optionals             |                                                                                                                                                            |
| Features              | inspection camera in front or on top<br>rear camera (seperate monitor and BNC cable needed)<br>rear view light<br>different magnet chains/wheels available |