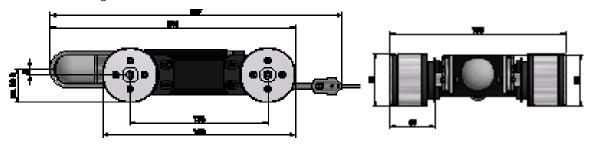

# This document is for general information only, please consult the system manual for detailed specifications

| Housing               | anodized aluminum                                                                                                                                          |
|-----------------------|------------------------------------------------------------------------------------------------------------------------------------------------------------|
| Dimension             | 287x137x49 mm                                                                                                                                              |
| Weight                | 3.25 kg                                                                                                                                                    |
| Speed                 | max. 12 m/min                                                                                                                                              |
| Operating temperature |                                                                                                                                                            |
| Watertight            | 5 bar / 50 m                                                                                                                                               |
| Optionals             |                                                                                                                                                            |
| Features              | inspection camera in front or on top<br>rear camera (seperate monitor and BNC cable needed)<br>rear view light<br>different magnet chains/wheels available |