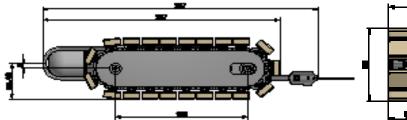

### VT 34 MFW magnetic rover system

Extremely compact, watertight and maneuverable rover with integrated PT camera and various drive options in different sizes

#### Features

- Universal platform
- Modular design
- Robust construction (aluminum anodized body)
- Available with magnetic wheels, tracks or magnetic chain drive
- Watertight up to 5 bar

#### Applications

- Built in pan-tilt front camera with lights and rear camera
- Built in rare earth magnets allow the vehicle to travel
- vertically, horizontally and even upside down on all ferrous metal surfaces

VT 34 MFW with magnetic chain drive in 24 x 15 mm (T8)

VT 34 MFW with magnetic chain drive in 38 x 17 mm

VT 34 MFW with magnetic belt drive

VT 34 MFW with magnetic wheels in Ø55 mm available

Possible combinations