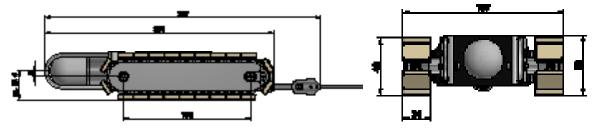

### VT 34 MFW magnetic rover system

Extremely compact, watertight and maneuverable rover with integrated PT camera and various drive options in different sizes

#### Features

- Universal platform
- Modular design
- Robust construction (aluminum anodized body)
- Available with magnetic wheels, tracks or magnetic chain drive
- Watertight up to 5 bar

#### Applications

- Built in pan-tilt front camera with lights and rear camera
- Built in rare earth magnets allow the vehicle to travel
- vertically, horizontally and even upside down on all ferrous metal surfaces

# This document is for general information only, please consult the system manual for detailed specifications

| Housing               | anodized aluminum                                                                                                                                          |
|-----------------------|------------------------------------------------------------------------------------------------------------------------------------------------------------|
| Dimension             | 287x137x49 mm                                                                                                                                              |
| Weight                | 3.25 kg                                                                                                                                                    |
| Speed                 | max. 12 m/min                                                                                                                                              |
| Operating temperature |                                                                                                                                                            |
| Watertight            | 5 bar / 50 m                                                                                                                                               |
| Optionals             |                                                                                                                                                            |
| Features              | inspection camera in front or on top<br>rear camera (seperate monitor and BNC cable needed)<br>rear view light<br>different magnet chains/wheels available |

VT 34 MFW with magnetic chain drive in 24 x 15 mm (T8)

VT 34 MFW with magnetic chain drive in 38 x 17 mm

VT 34 MFW with magnetic belt drive

VT 34 MFW with magnetic wheels in Ø55 mm available

Possible combinations