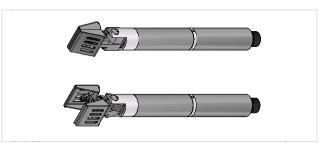

### VT GTL RH gripper system

Compact, powerful and watertight gripper tool for harsh environments and heavy duty applications

#### **Features**

- ▶ Watertight up to 50 m
- ▶ 180° rotation
- ▶ High gripping force
- ▶ Various tool attachments for maximum flexibility
- ▶ Carbon pole endlessly extendable

#### **Applications**

- ▶ Ideal for recovering heavy foreign bodies and positioning of parts
- Different, exchangeable gripper tool attachments makes it flexible for individual applications