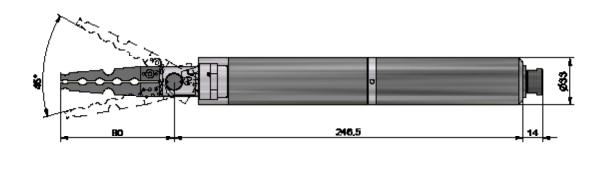

### Technical specifications - VT GTL RH gripper system

This document is for general information only, please consult the system manual for detailed specifications

| Housing                     | stainless steel and anodized aluminum |
|-----------------------------|---------------------------------------|
| Dimenion (ø x L)            | 33x340.5 mm                           |
| Weight                      | 0.72 kg                               |
| Watertight                  | 5 bar / 50 m                          |
| Roation angle               | 180°                                  |
| Apeture angle               | 45°                                   |
| Gripping force              | ~ 50 N inside / ~ 20 N outside        |
| Power supply                |                                       |
| Operating temperature water |                                       |
| Operating temperature air   |                                       |
| Radiation tolerant          |                                       |
| Total dose                  |                                       |
| Optionals                   | different jaws, carbon pole           |
| Features                    |                                       |

<sup>\*</sup> unit in mm