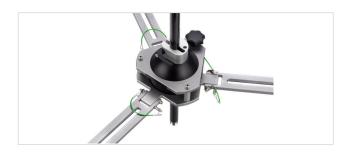

|
| Total dose                  |                                       |
| Optionals                   | different jaws, carbon pole           |
| Features                    |                                       |

<sup>\*</sup> unit in mm





## Setup

### Possible combinations





### Accessories



Quick release coupling Ideal for deployment of various retrieval tools



VT GH Vario tool holder Variable railing bracket with stainless steel adapter for connecting the camera to 29 or 42 mm diameter carbon poles



VT 29 carbon poles - 29 or 42 mm diameter Connectable carbon poles for deployment of cameras and tools - standard lengths are 1 and 2 m



VT GTL with interchangeable pliers Many different special and interchangeable grippers are available for the gripper unit



Manhole holder Versatile positioner for 29 or 42 mm carbon poles

ISEC Visatec GmbH Gewerbepark 7 87477 Sulzberg Telephone +49 8376 9215-0 info@visatec.de visatec.de