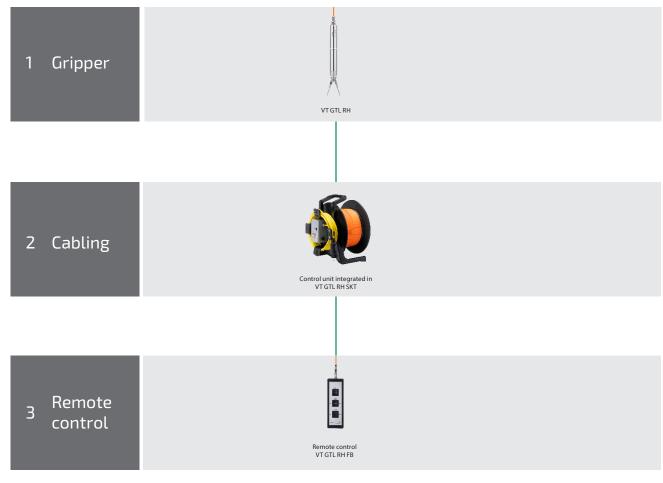

## Setup

### Possible combinations

# **VT GTL RH**

gripper system brochure

### VT GTL RH gripper system

Compact, powerful and watertight gripper tool for harsh environments and heavy duty applications