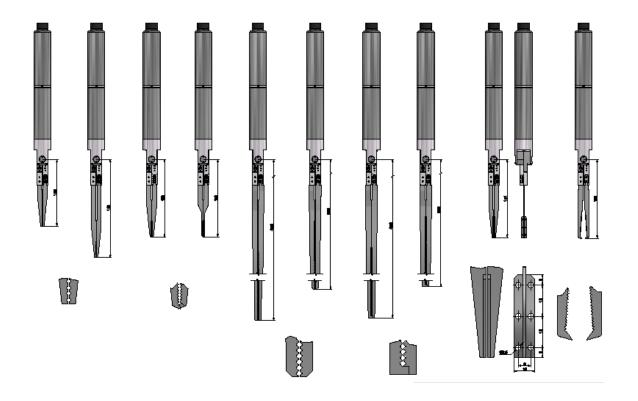

### Possible combinations

VT 29 carbon poles - 29 or 42 mm diameter Connectable carbon poles for deployment of cameras and tools - standard lengths are 1 and 2 m

VT GTL with interchangeable pliers Many different special and interchangeable grippers are available for the gripper unit