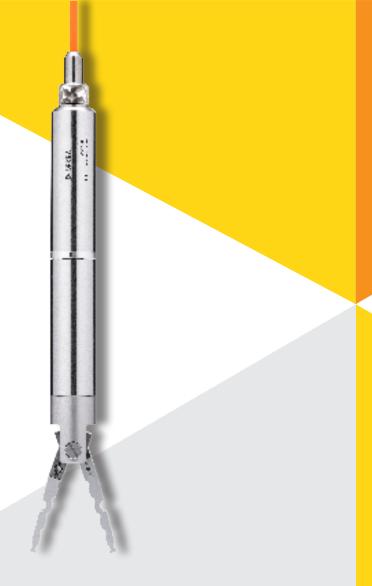

### VT GTL RH gripper system

Compact, powerful and watertight gripper tool for harsh environments and heavy duty applications

#### **Features**

- ▶ Watertight up to 50 m
- ▶ 180° rotation
- ▶ High gripping force
- ▶ Various tool attachments for maximum flexibility
- ▶ Carbon pole endlessly extendable

#### **Applications**

- ▶ Ideal for recovering heavy foreign bodies and positioning of parts
- Different, exchangeable gripper tool attachments makes it flexible for individual applications